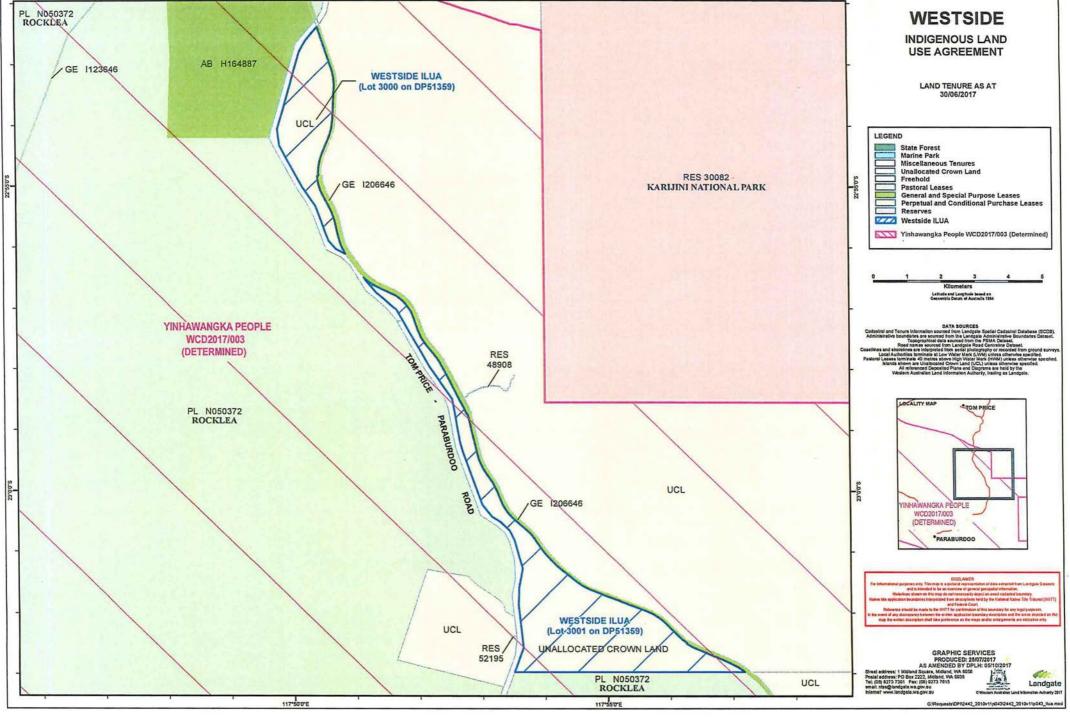

#### Written description

All that land comprising Lots 3000 and 3001 as shown on Deposited Plan 51359.

A copy of the Native Title Spatial Services (Landgate) boundary description dated 28 July 2017 and plan prepared for the purposes of this agreement is attached.

# WESTSIDE

## INDIGENOUS LAND USE AGREEMENT

All that land comprising Lots 3000 and 3001 as shown on Deposited Plan 51359.

Note:

All referenced Deposited Plans and Diagrams are held by the Western Australian

Land Information Authority, trading as Landgate.